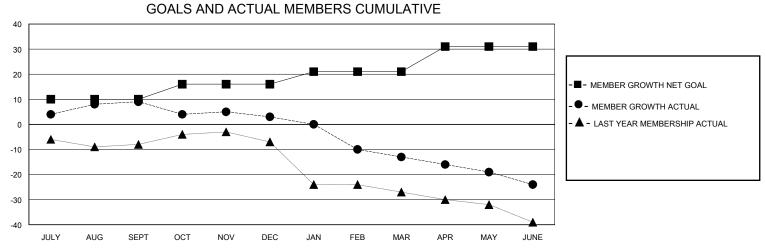

## District 28 T

Results as of: 6/30/2020

| GMT:                  |               |           | GMT CA        |                       |                         |                         |                                                    |  |  |
|-----------------------|---------------|-----------|---------------|-----------------------|-------------------------|-------------------------|----------------------------------------------------|--|--|
| Clubs                 |               |           |               | Members               |                         |                         |                                                    |  |  |
| RESULTS FOR 2019-2020 |               |           |               | RESULTS FOR 2019-2020 |                         |                         |                                                    |  |  |
| QUARTER               | NEW CLUB GOAL | NEW CLUBS | DROPPED CLUBS | QUARTER MEN           | MBER GROWTH NET<br>GOAL | MEMBER GROWTH<br>ACTUAL | DROPPED<br>MEMBERS ACTUAL<br>(including transfers) |  |  |
| JULY/AUG/SEPT         | 0             | 0         | 0             | JULY/AUG/SEPT         | 10                      | 19                      | 9                                                  |  |  |
| OCT/NOV/DEC           | 1             | 0         | 0             | OCT/NOV/DEC           | 6                       | 9                       | 15                                                 |  |  |
| JAN/FEB/MAR           | 0             | 0         | 0             | JAN/FEB/MAR           | 5                       | 9                       | 25                                                 |  |  |
| APR/MAY/JUNE          | 1             | 0         | 0             | APR/MAY/JUNE          | 10                      | 9                       | 20                                                 |  |  |